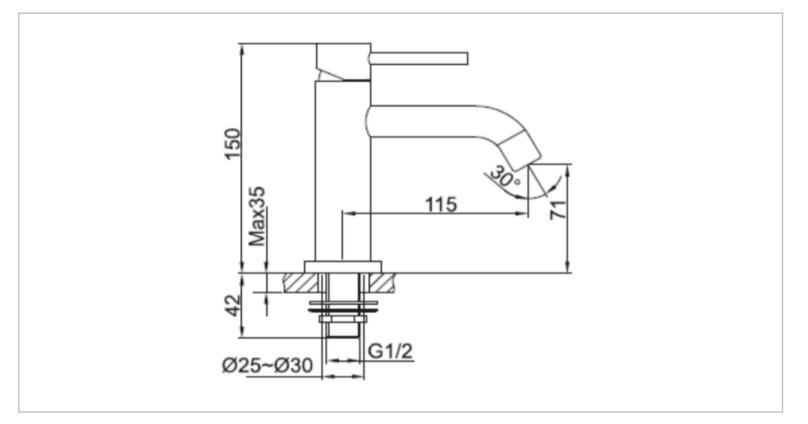

| Brand :<br>Name :                                                                                                                                             | CAE, China<br>YORK Basin tap with inlet hose            |
|---------------------------------------------------------------------------------------------------------------------------------------------------------------|---------------------------------------------------------|
| Item Code :                                                                                                                                                   | 37.1215C SP                                             |
| Color / Finish:<br>Dimensions :                                                                                                                               | Chrome Plated<br>150mm height<br>115mm spout projection |
| <ul> <li>Product info:</li> <li>Single lever basin tap</li> <li>Without pop p</li> <li>Normal spray</li> <li>Flow rate: 10.7lpm at 3 bars (45 psi)</li> </ul> |                                                         |